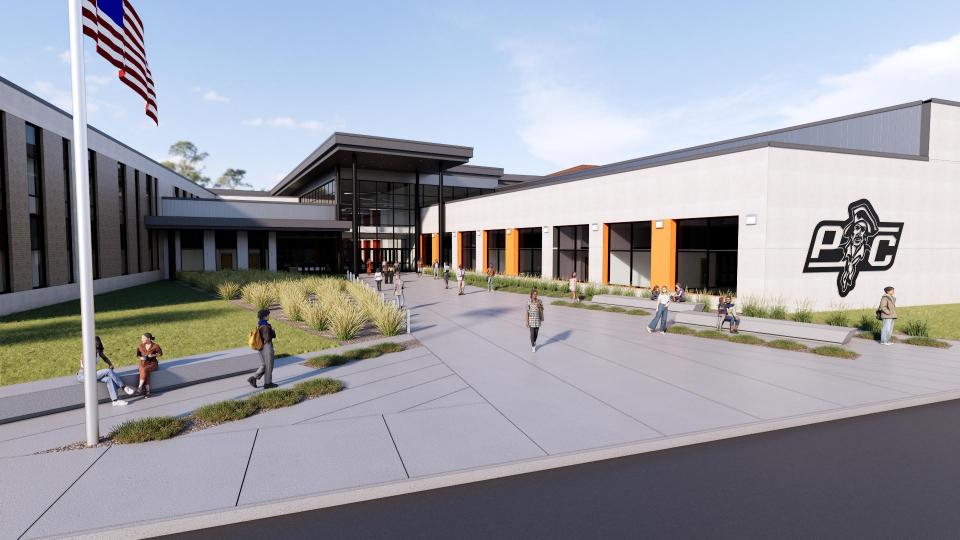

#### **PCHS REBUILD PHASE TWO**

- » Facility Design (115,000 SF)
  - Two-story classroom wing (50 classrooms including FACS, marketing, business, PLTW engineering + standard)
  - Media Center
  - Performing Arts wing (expanded art, band, and vocal rooms, black box theater, and public-facing auditorium entry)
  - Administrative areas and secured entry
  - Additional parking, Pirate Stadium concessions/restrooms
  - Improvements to vehicular and pedestrian traffic

PHASE 2 OF PCHS REBUILD