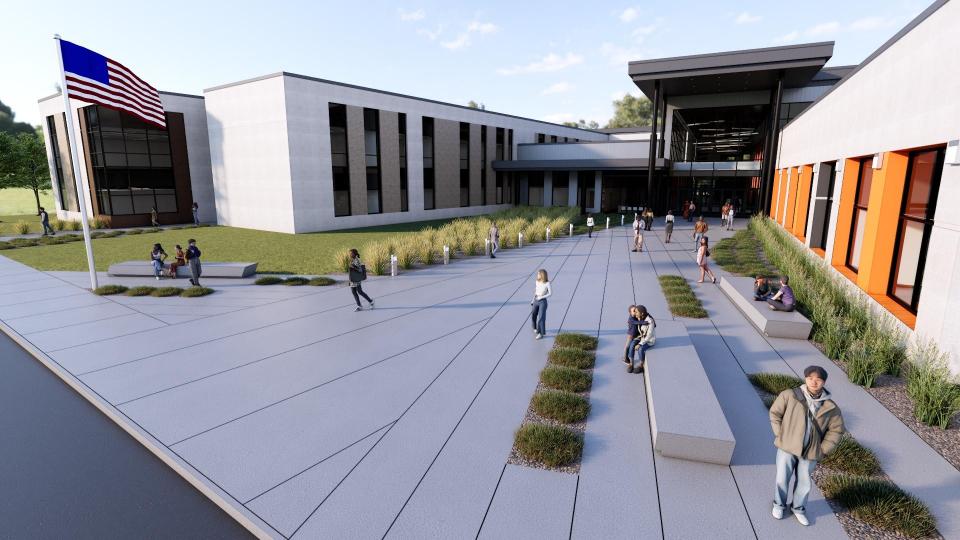

#### **PCHS REBUILD PHASE TWO**

- » Facility Design (115,000 SF)
  - Two-story classroom wing (50 classrooms including FACS, marketing, business, PLTW engineering + standard)
  - Media Center
  - Performing Arts wing (expanded art, band, and vocal rooms, black box theater, and public-facing auditorium entry)
  - Administrative areas and secured entry
  - Additional parking, Pirate Stadium concessions/restrooms
  - Improvements to vehicular and pedestrian traffic