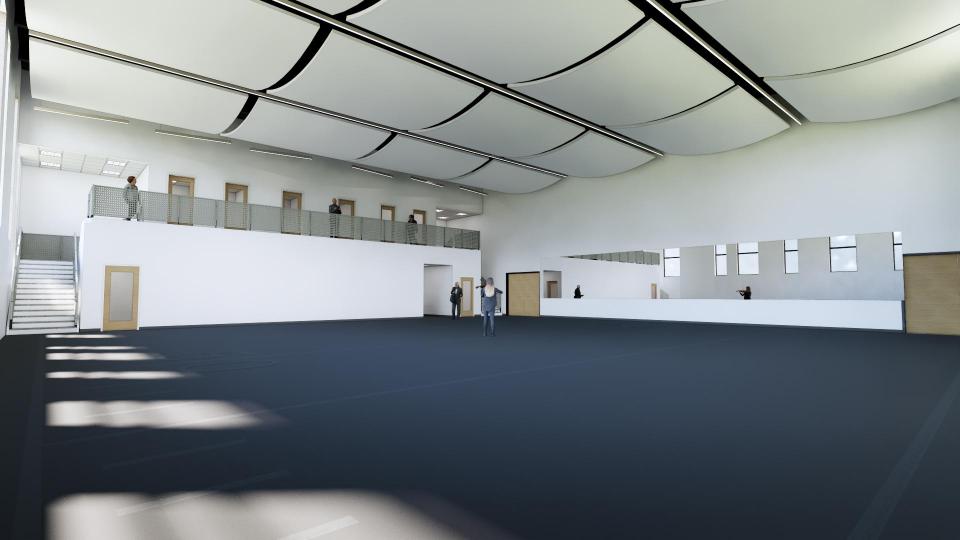

#### **PCHS REBUILD PHASE TWO**

- » Facility Design (115,000 SF)
  - Two-story classroom wing (50 classrooms including FACS, marketing, business, PLTW engineering + standard)
  - Media Center
  - Performing Arts wing (expanded art, band, and vocal rooms, black box theater, and public-facing auditorium entry)
  - Administrative areas and secured entry
  - Additional parking, Pirate Stadium concessions/restrooms
  - Improvements to vehicular and pedestrian traffic