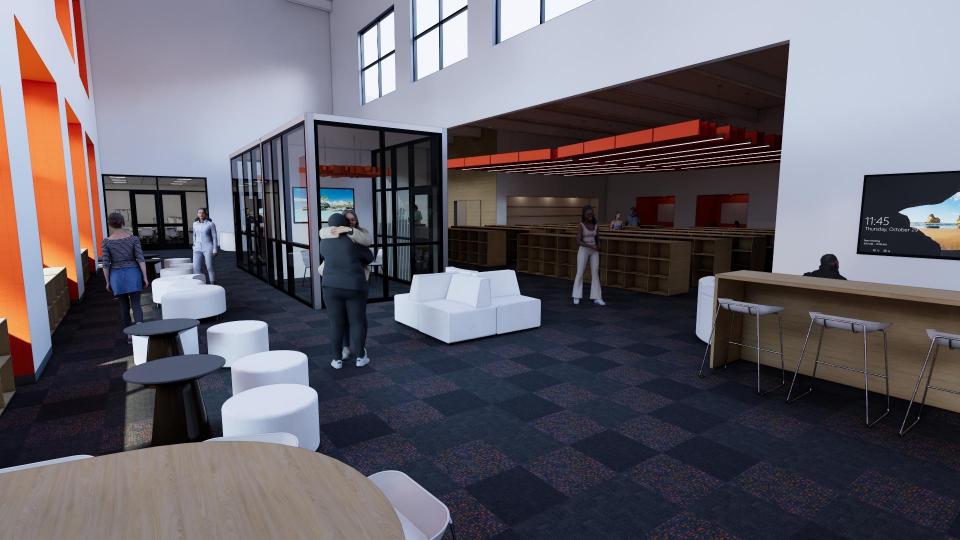

#### **PCHS REBUILD PHASE TWO**

- » Facility Design (115,000 SF)
  - Two-story classroom wing (50 classrooms including FACS, marketing, business, PLTW engineering + standard)
  - Media Center
  - Performing Arts wing (expanded art, band, and vocal rooms, black box theater, and public-facing auditorium entry)
  - Administrative areas and secured entry
  - Additional parking, Pirate Stadium concessions/restrooms
  - Improvements to vehicular and pedestrian traffic