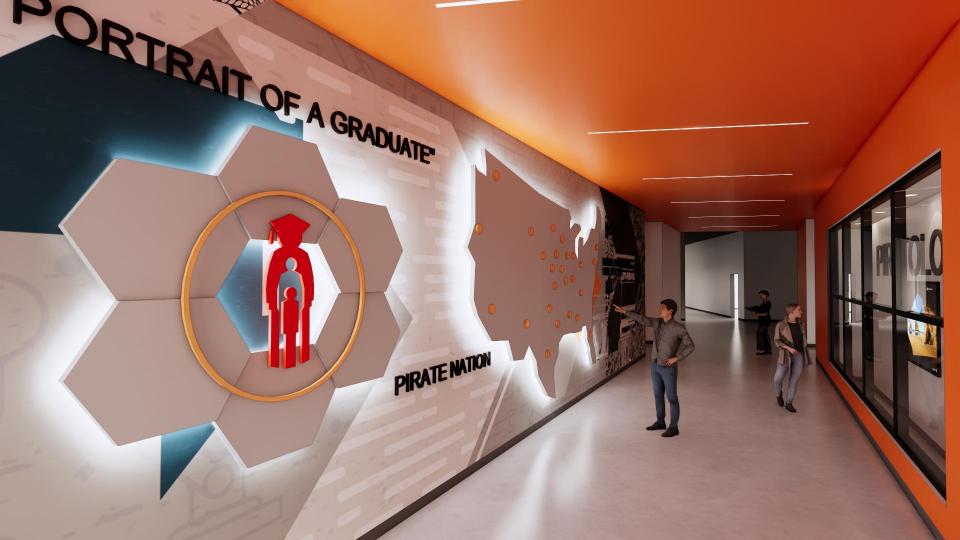

#### **PCHS REBUILD PHASE TWO**

- » Facility Design (115,000 SF)
  - Two-story classroom wing (50 classrooms including FACS, marketing, business, PLTW engineering + standard)
  - Media Center
  - Performing Arts wing (expanded art, band, and vocal rooms, black box theater, and public-facing auditorium entry)
  - Administrative areas and secured entry
  - Additional parking, Pirate Stadium concessions/restrooms
  - Improvements to vehicular and pedestrian traffic