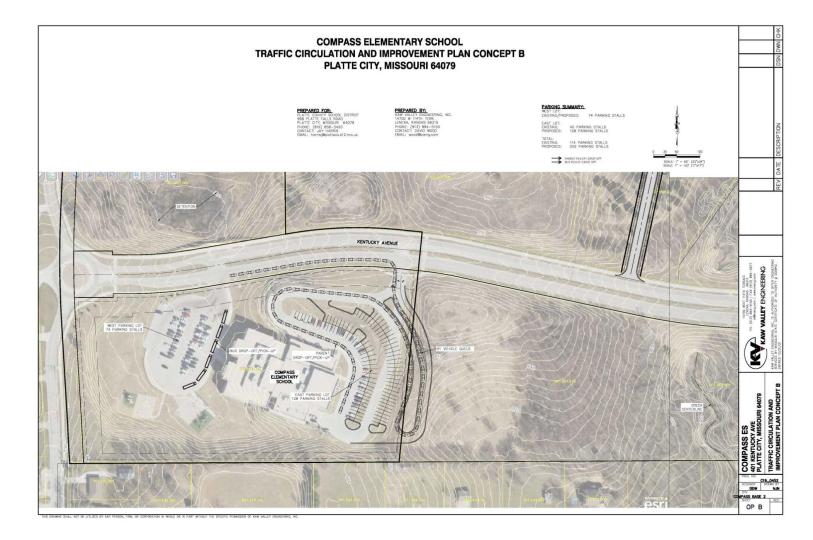

## **Compass Parking Expansion**

- » Increase parking from 114 to 202 total stalls
- » Improve traffic flow for arrival and dismissal