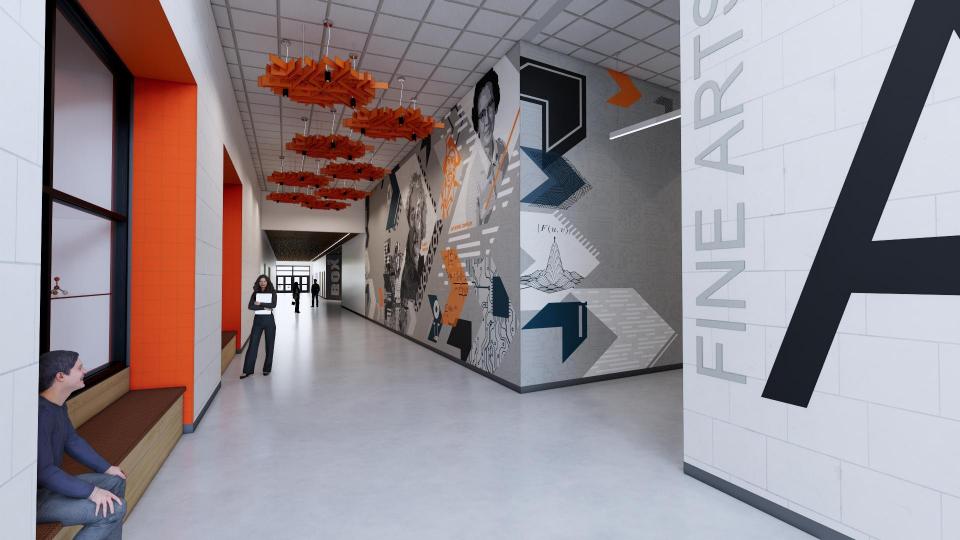

#### **PCHS REBUILD PHASE TWO**

- » Facility Design (115,000 SF)
  - Two-story classroom wing (50 classrooms including FACS, marketing, business, PLTW engineering + standard)
  - Media Center
  - Performing Arts wing (expanded art, band, and vocal rooms, black box theater, and public-facing auditorium entry)
  - Administrative areas and secured entry
  - Additional parking, Pirate Stadium concessions/restrooms
  - Improvements to vehicular and pedestrian traffic