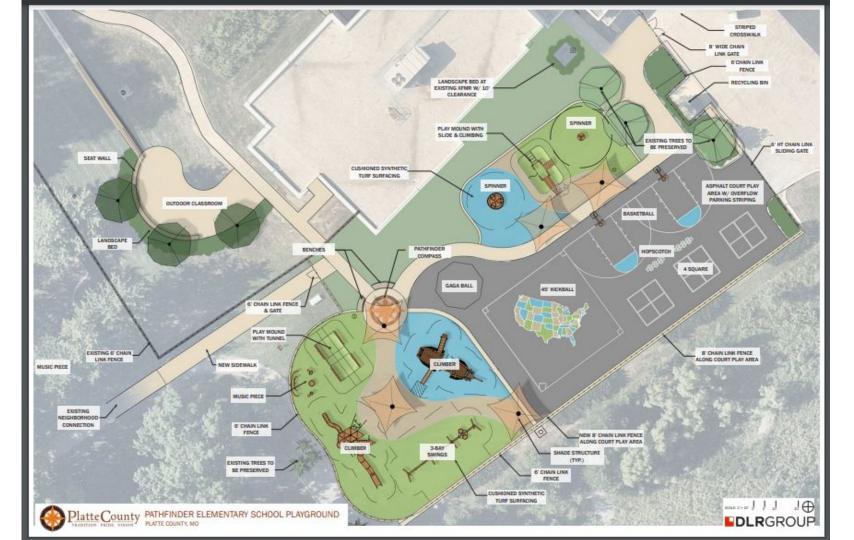

## Improvements to Barry/Pathfinder

IMPROVEMENTS

IMPROVEMENTS TO BARRY AND PATHFINDER

- » New Playground At Pathfinder Site (2025 Bond)
- » Remodel Existing Playground (Summer 2026/Capital Outlay)

KOMPAN