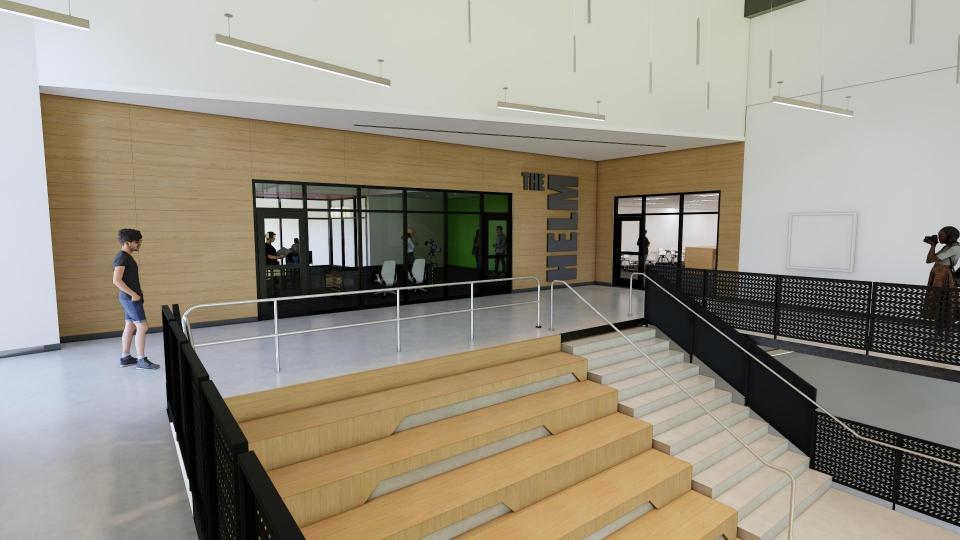

#### **PCHS REBUILD PHASE TWO**

- » Facility Design (115,000 SF)
  - Two-story classroom wing (50 classrooms including FACS, marketing, business, PLTW engineering + standard)
  - Media Center
  - Performing Arts wing (expanded art, band, and vocal rooms, black box theater, and public-facing auditorium entry)
  - Administrative areas and secured entry
  - Additional parking, Pirate Stadium concessions/restrooms
  - Improvements to vehicular and pedestrian traffic