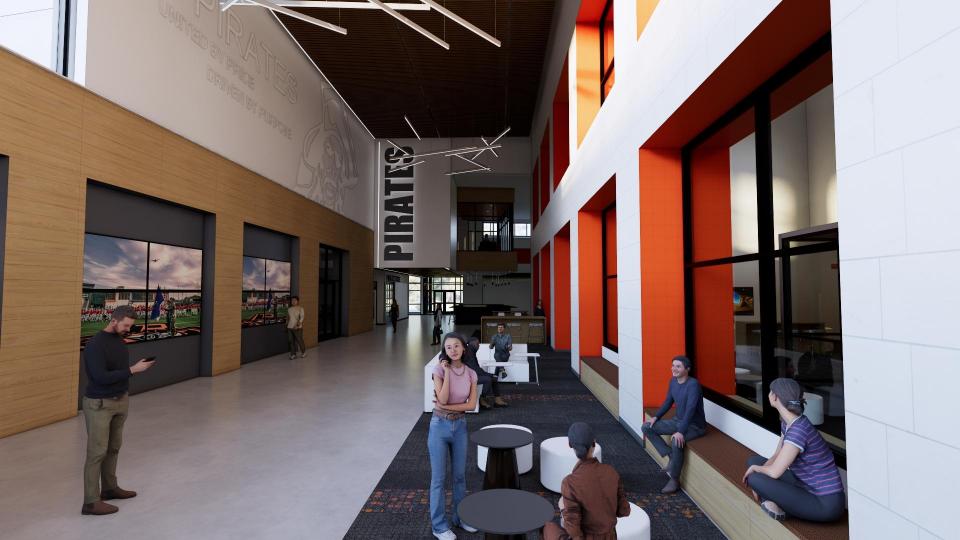

#### **PCHS REBUILD PHASE TWO**

- » Facility Design (115,000 SF)
  - Two-story classroom wing (50 classrooms including FACS, marketing, business, PLTW engineering + standard)
  - Media Center
  - Performing Arts wing (expanded art, band, and vocal rooms, black box theater, and public-facing auditorium entry)
  - Administrative areas and secured entry
  - Additional parking, Pirate Stadium concessions/restrooms
  - Improvements to vehicular and pedestrian traffic