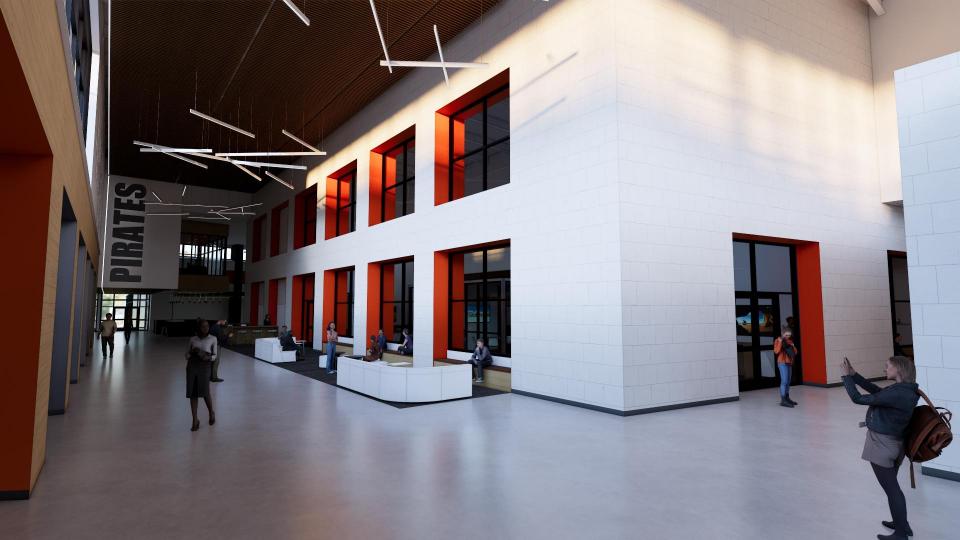

#### **PCHS REBUILD PHASE TWO**

- » Facility Design (115,000 SF)
  - Two-story classroom wing (50 classrooms including FACS, marketing, business, PLTW engineering + standard)
  - Media Center
  - Performing Arts wing (expanded art, band, and vocal rooms, black box theater, and public-facing auditorium entry)
  - Administrative areas and secured entry
  - Additional parking, Pirate Stadium concessions/restrooms
  - Improvements to vehicular and pedestrian traffic