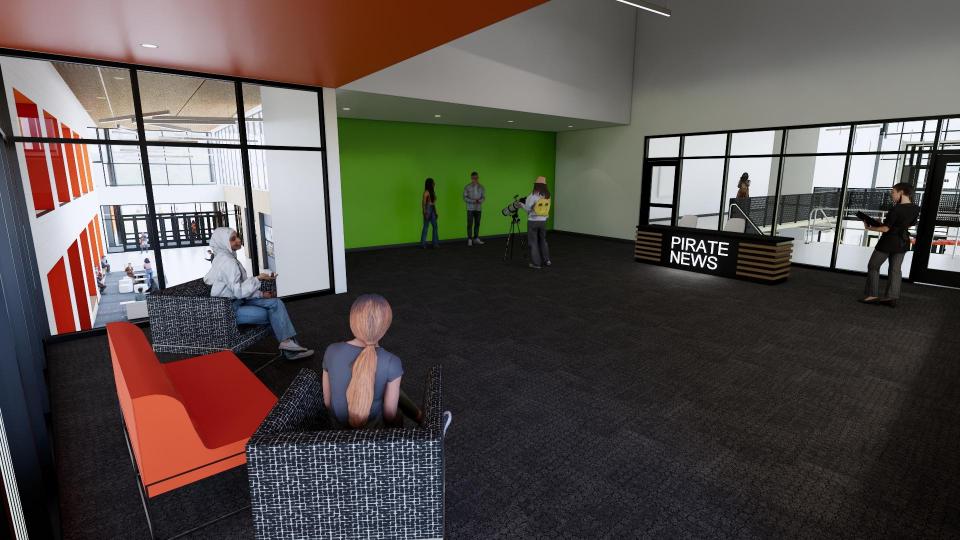

#### **PCHS REBUILD PHASE TWO**

- » Facility Design (115,000 SF)
  - Two-story classroom wing (50 classrooms including FACS, marketing, business, PLTW engineering + standard)
  - Media Center
  - Performing Arts wing (expanded art, band, and vocal rooms, black box theater, and public-facing auditorium entry)
  - Administrative areas and secured entry
  - Additional parking, Pirate Stadium concessions/restrooms
  - Improvements to vehicular and pedestrian traffic