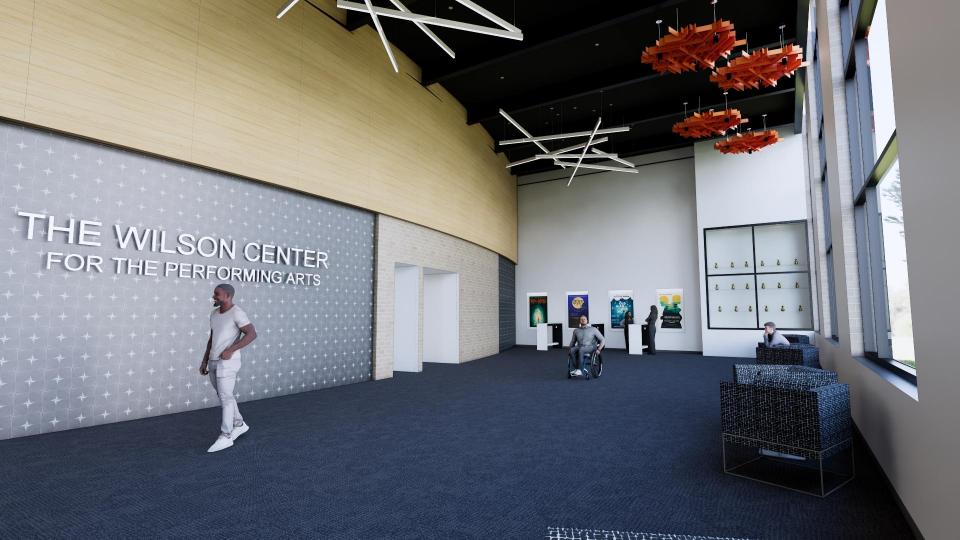

#### **PCHS REBUILD PHASE TWO**

- » Facility Design (115,000 SF)
  - Two-story classroom wing (50 classrooms including FACS, marketing, business, PLTW engineering + standard)
  - Media Center
  - Performing Arts wing (expanded art, band, and vocal rooms, black box theater, and public-facing auditorium entry)
  - Administrative areas and secured entry
  - Additional parking, Pirate Stadium concessions/restrooms
  - Improvements to vehicular and pedestrian traffic