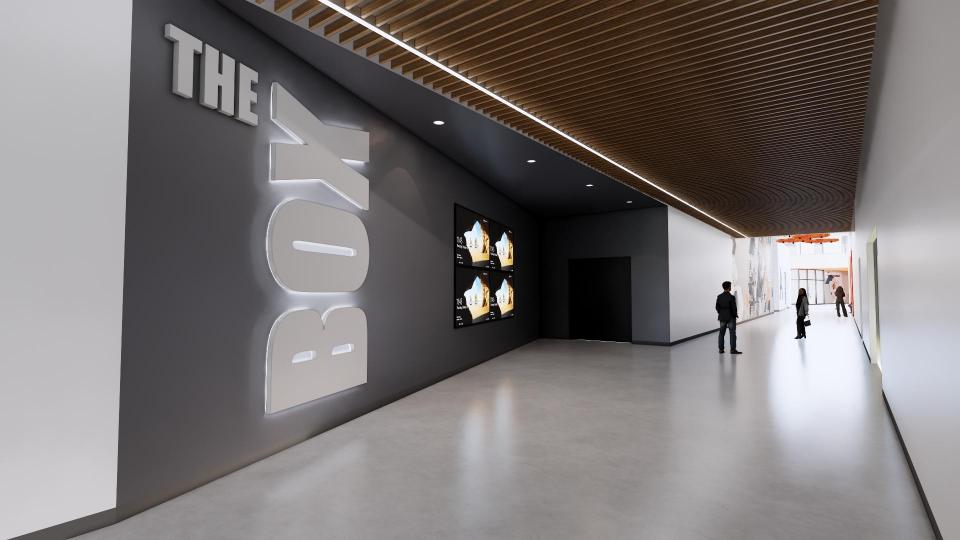

#### **PCHS REBUILD PHASE TWO**

- » Facility Design (115,000 SF)
  - Two-story classroom wing (50 classrooms including FACS, marketing, business, PLTW engineering + standard)
  - Media Center
  - Performing Arts wing (expanded art, band, and vocal rooms, black box theater, and public-facing auditorium entry)
  - Administrative areas and secured entry
  - Additional parking, Pirate Stadium concessions/restrooms
  - Improvements to vehicular and pedestrian traffic