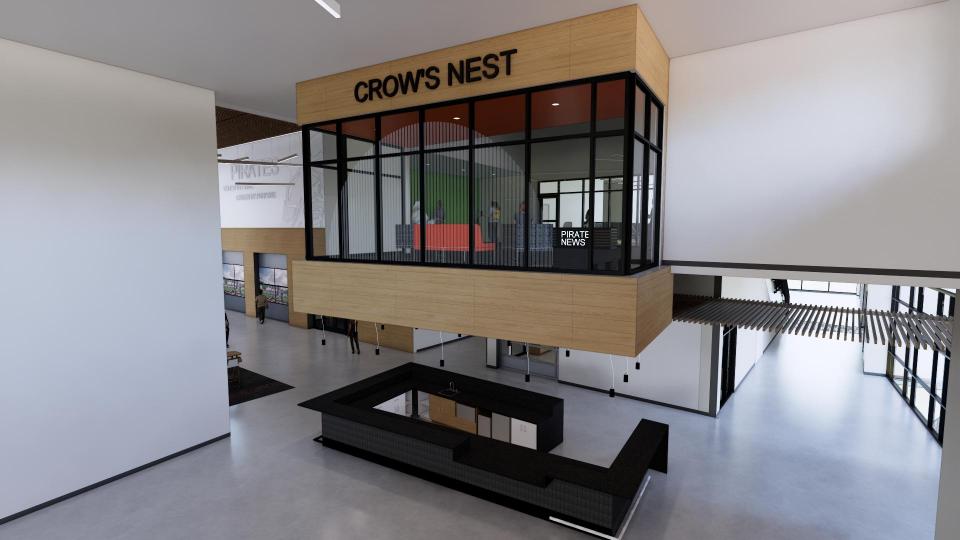

#### **PCHS REBUILD PHASE TWO**

- » Facility Design (115,000 SF)
  - Two-story classroom wing (50 classrooms including FACS, marketing, business, PLTW engineering + standard)
  - Media Center
  - Performing Arts wing (expanded art, band, and vocal rooms, black box theater, and public-facing auditorium entry)
  - Administrative areas and secured entry
  - Additional parking, Pirate Stadium concessions/restrooms
  - Improvements to vehicular and pedestrian traffic