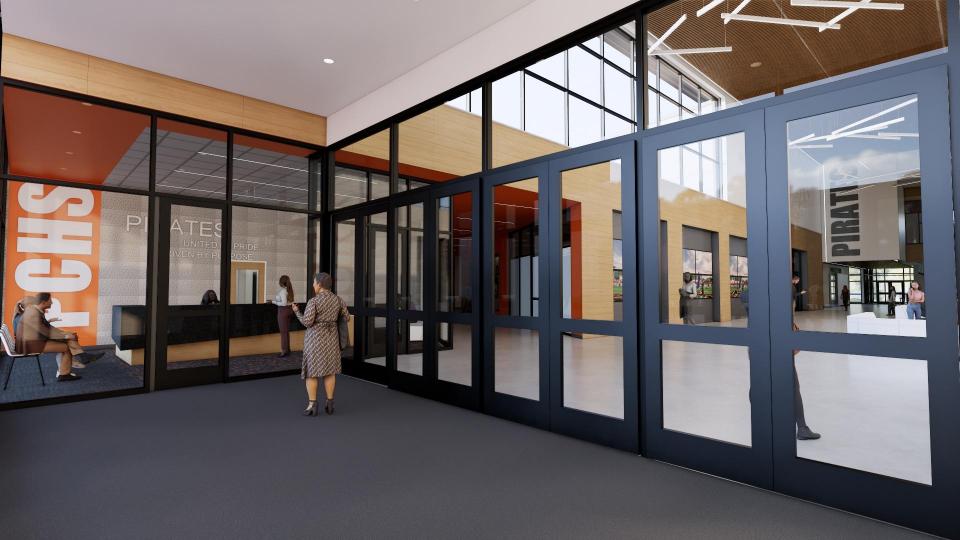

#### **PCHS REBUILD PHASE TWO**

- » Facility Design (115,000 SF)
  - Two-story classroom wing (50 classrooms including FACS, marketing, business, PLTW engineering + standard)
  - Media Center
  - Performing Arts wing (expanded art, band, and vocal rooms, black box theater, and public-facing auditorium entry)
  - Administrative areas and secured entry
  - Additional parking, Pirate Stadium concessions/restrooms
  - Improvements to vehicular and pedestrian traffic