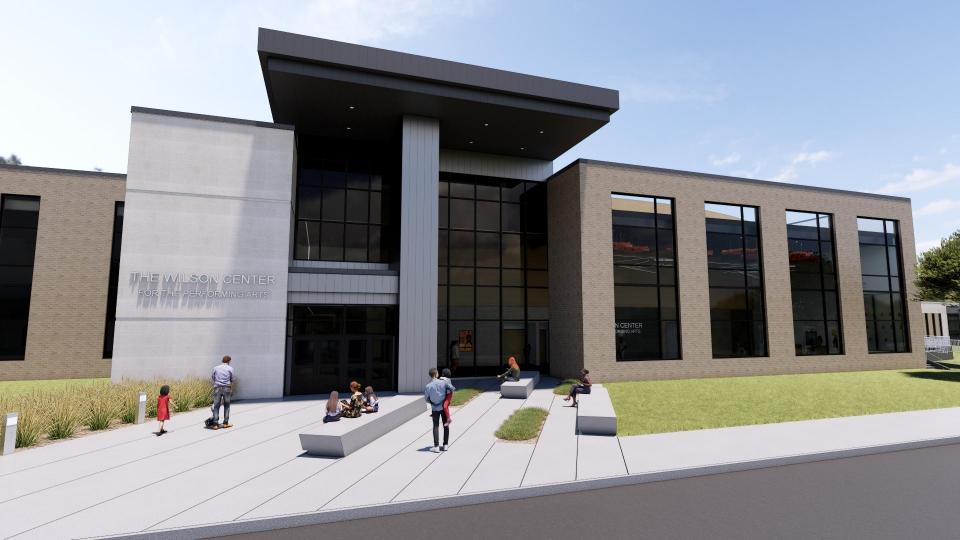

#### **PCHS REBUILD PHASE TWO**

- » Facility Design (115,000 SF)
  - Two-story classroom wing (50 classrooms including FACS, marketing, business, PLTW engineering + standard)
  - Media Center
  - Performing Arts wing (expanded art, band, and vocal rooms, black box theater, and public-facing auditorium entry)
  - Administrative areas and secured entry
  - Additional parking, Pirate Stadium concessions/restrooms
  - Improvements to vehicular and pedestrian traffic