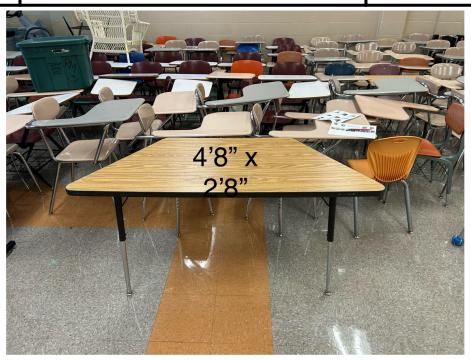

| Location | Item Description | Quantity | Condition |
|----------|------------------|----------|-----------|
| PCHS     | Trapezoid Table  | 1        | Average   |

| Location | Item Description   | Quantity | Condition     |
|----------|--------------------|----------|---------------|
| PCHS     | Wood table 3' x 6' | 1        | Below Average |