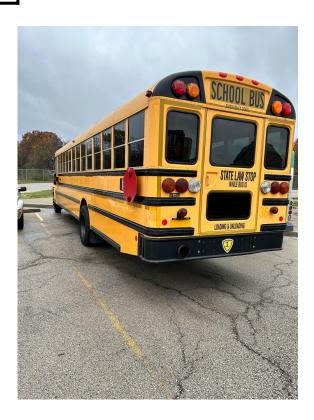

# **General information:**

It is recommended that the Platte County R-3 Board of Education approve the sale of one school bus (bus unit 36). With the acquisition of a Bluebird bus from Central States, the school bus unit (36) has become expendable. Unit 36, 2013 IC bus (vin: 4DRBUSKNXDB298497) Current mileage: 109,205. This unit has a MaxForce7 V8 diesel engine. This unit have had a history of maintenance issues, primarily related to the MaxForce7 engine, which does not require DEF. The engine was replaced January 2022, mileage 95,697. Currently all components are functioning properly, with the exception of the installed air conditioning which has been disabled.