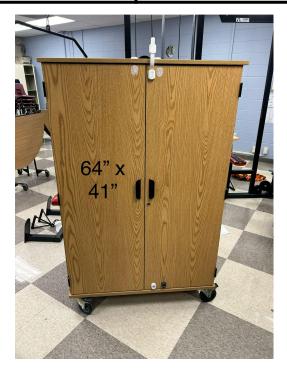

| Location | Item Description       | Quantity | Condition     |
|----------|------------------------|----------|---------------|
| PCHS     | Wood cabinet 64" x 41" | 1        | Below Average |

| Location | Item Description         | Quantity | Condition     |
|----------|--------------------------|----------|---------------|
| PCHS     | 40" tall dumbbell holder | 4        | Below Average |