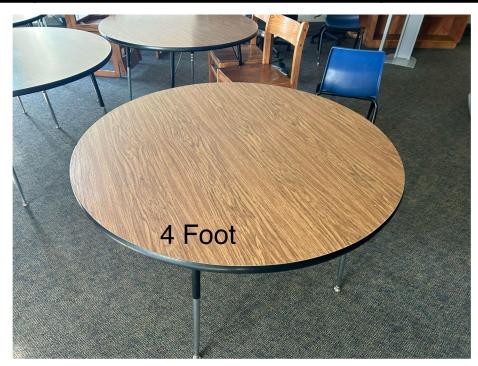

| Location | Item Description   | Quantity | Condition     |
|----------|--------------------|----------|---------------|
| PCHS     | Wood table 3' x 6' | 1        | Below Average |

| Location | Item Description | Quantity | Condition     |
|----------|------------------|----------|---------------|
| PCHS     | 4' wood table    | 4        | Above Average |