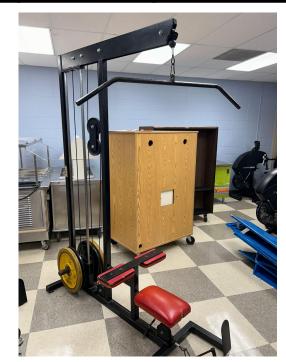

| Location | Item Description | Quantity | Condition     |
|----------|------------------|----------|---------------|
| PCHS     | Weight machine   | 2        | Below Average |