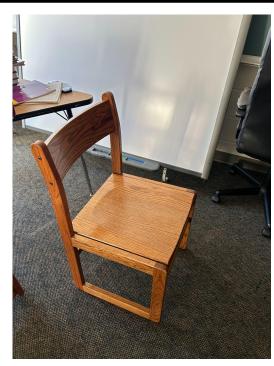

| Location | Item Description | Quantity | Condition |
|----------|------------------|----------|-----------|
| PCHS     | Wooden chair     | 11       | Average   |

| Location | Item Description | Quantity | Condition |
|----------|------------------|----------|-----------|
| PCHS     | Storage cabinet  | 1        | Average   |