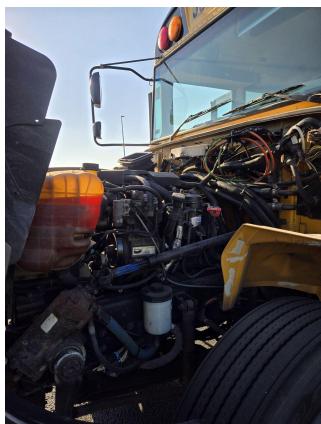

# **General information:**

It is recommended that the Platte County R-3 Board of Education approve the sale of one school bus (bus unit 36). With the acquisition of a Bluebird bus from Central States, the school bus unit (36) has become expendable. Unit 36, 2013 IC bus (vin: 4DRBUSKNXDB298497) Current mileage: 109,205. This unit has a MaxForce7 V8 diesel engine. This unit have had a history of maintenance issues, primarily related to the MaxForce7 engine, which does not require DEF. The engine was replaced January 2022, mileage 95,697. Currently all components are functioning properly, with the exception of the installed air conditioning which has been disabled.