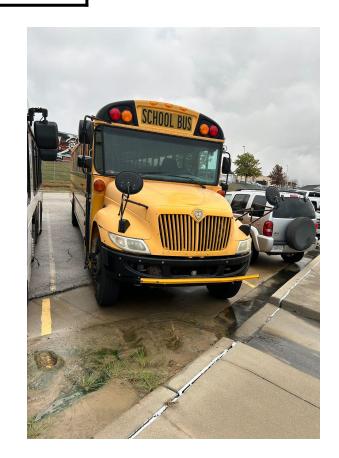

# **General information:**

It is recommended that the Platte County R-3 Board of Education approve the sale of one school bus (bus unit 36). With the acquisition of a Bluebird bus from Central States, the school bus unit (36) has become expendable. Unit 36, 2013 IC bus (vin: 4DRBUSKNXDB298497) Current mileage: 109,205. This unit has a MaxForce7 V8 diesel engine. This unit have had a history of maintenance issues, primarily related to the MaxForce7 engine, which does not require DEF. The engine was replaced January 2022, mileage 95,697. Currently all components are functioning properly, with the exception of the installed air conditioning which has been disabled.