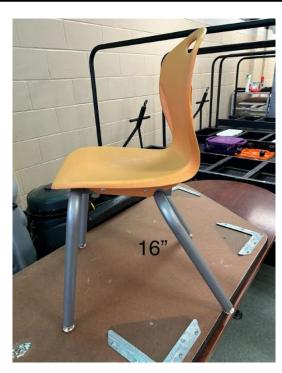

| Location | Item Description         | Quantity | Condition     |
|----------|--------------------------|----------|---------------|
| PCHS     | 16" orange student chair | 18       | Below Average |