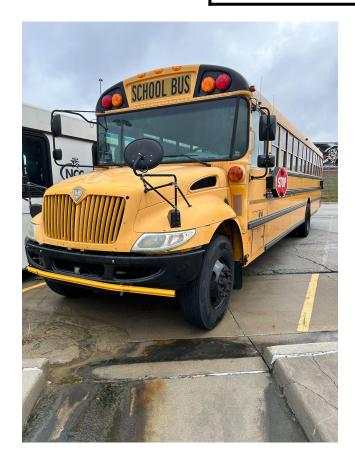

# **General information:**

It is recommended that the Platte County R-3 Board of Education approve the sale of one school bus (bus unit 36). With the acquisition of a Bluebird bus from Central States, the school bus unit (36) has become expendable. Unit 36, 2013 IC bus (vin: 4DRBUSKNXDB298497) Current mileage: 109,205. This unit has a MaxForce7 V8 diesel engine. This unit have had a history of maintenance issues, primarily related to the MaxForce7 engine, which does not require DEF. The engine was replaced January 2022, mileage 95,697. Currently all components are functioning properly, with the exception of the installed air conditioning which has been disabled.