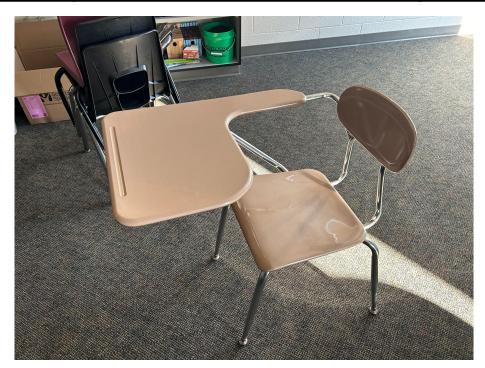

| Location | Item Description  | Quantity | Condition |
|----------|-------------------|----------|-----------|
| PCHS     | Blue student desk | 4        | Average   |

| Location | Item Description | Quantity | Condition |
|----------|------------------|----------|-----------|
| PCHS     | Tan student desk | 12       | Average   |