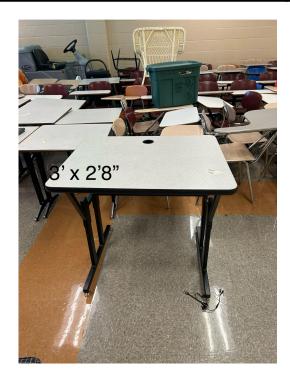

| Location | Item Description | Quantity | Condition     |
|----------|------------------|----------|---------------|
| PCHS     | Red student desk | 22       | Below Average |

| Location | Item Description              | Quantity | Condition |
|----------|-------------------------------|----------|-----------|
| PCHS     | 5' x 2'6" wood computer table | 5        | Average   |