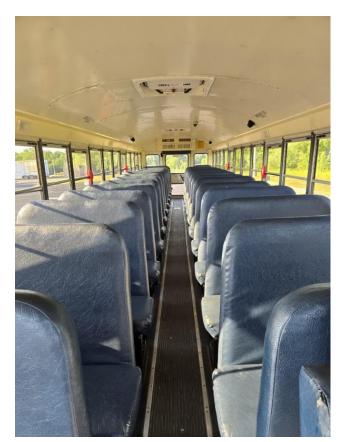

# **General information:**

It is recommended that the Platte County R-3 Board of Education approve the sale of one school bus (bus unit 36). With the acquisition of a Bluebird bus from Central States, the school bus unit (36) has become expendable. Unit 36, 2013 IC bus (vin: 4DRBUSKNXDB298497) Current mileage: 109,205. This unit has a MaxForce7 V8 diesel engine. This unit have had a history of maintenance issues, primarily related to the MaxForce7 engine, which does not require DEF. The engine was replaced January 2022, mileage 95,697. Currently all components are functioning properly, with the exception of the installed air conditioning which has been disabled.