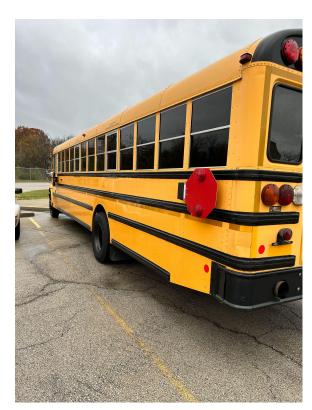

# **General information:**

It is recommended that the Platte County R-3 Board of Education approve the sale of one school bus (bus unit 36). With the acquisition of a Bluebird bus from Central States, the school bus unit (36) has become expendable. Unit 36, 2013 IC bus (vin: 4DRBUSKNXDB298497) Current mileage: 109,205. This unit has a MaxForce7 V8 diesel engine. This unit have had a history of maintenance issues, primarily related to the MaxForce7 engine, which does not require DEF. The engine was replaced January 2022, mileage 95,697. Currently all components are functioning properly, with the exception of the installed air conditioning which has been disabled.