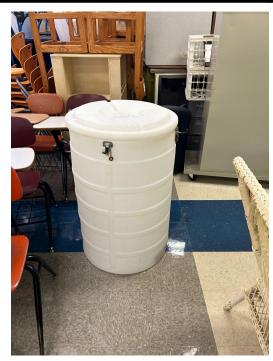

| Location | Item Description             | Quantity | Condition |
|----------|------------------------------|----------|-----------|
| PCHS     | White plastic 55 gallon drum | 2        | Average   |