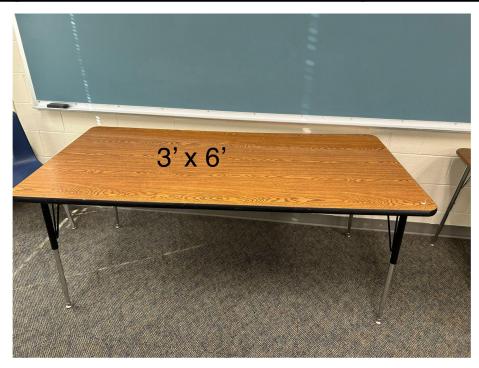

| Location | Item Description | Quantity | Condition |
|----------|------------------|----------|-----------|
| PCHS     | Trapezoid Table  | 1        | Average   |

| Location | Item Description   | Quantity | Condition     |
|----------|--------------------|----------|---------------|
| PCHS     | Wood table 3' x 6' | 1        | Below Average |