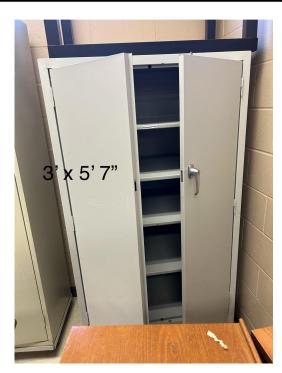

| Location | Item Description | Quantity | Condition |
|----------|------------------|----------|-----------|
| PCHS     | Wooden chair     | 11       | Average   |

| Location | Item Description | Quantity | Condition |
|----------|------------------|----------|-----------|
| PCHS     | Storage cabinet  | 1        | Average   |