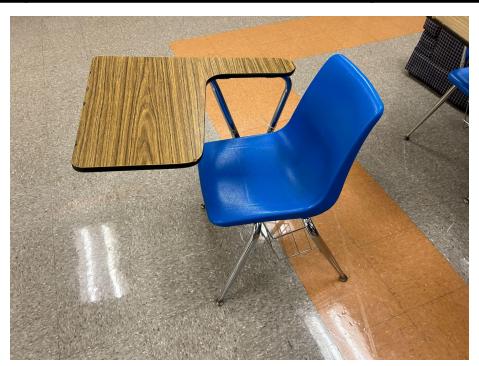

| Location | Item Description  | Quantity | Condition |
|----------|-------------------|----------|-----------|
| PCHS     | Blue student desk | 4        | Average   |

| Location | Item Description | Quantity | Condition |
|----------|------------------|----------|-----------|
| PCHS     | Tan student desk | 12       | Average   |