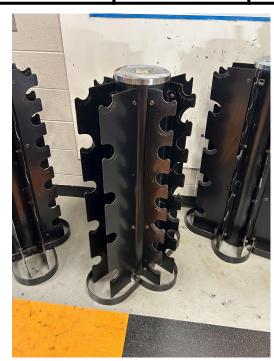

| Location | Item Description       | Quantity | Condition     |
|----------|------------------------|----------|---------------|
| PCHS     | Wood cabinet 64" x 41" | 1        | Below Average |

| Location | Item Description         | Quantity | Condition     |
|----------|--------------------------|----------|---------------|
| PCHS     | 40" tall dumbbell holder | 4        | Below Average |