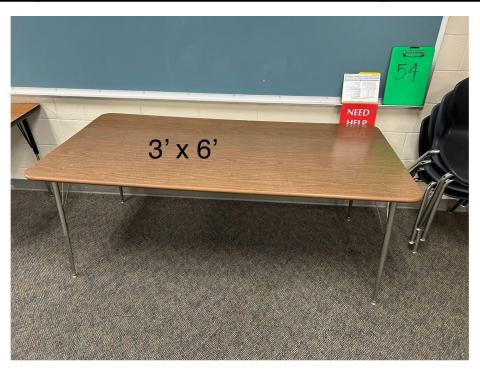

| Location | Item Description   | Quantity | Condition     |
|----------|--------------------|----------|---------------|
| PCHS     | Wood table 3' x 6' | 1        | Below Average |

| Location | Item Description | Quantity | Condition     |
|----------|------------------|----------|---------------|
| PCHS     | 4' wood table    | 4        | Above Average |