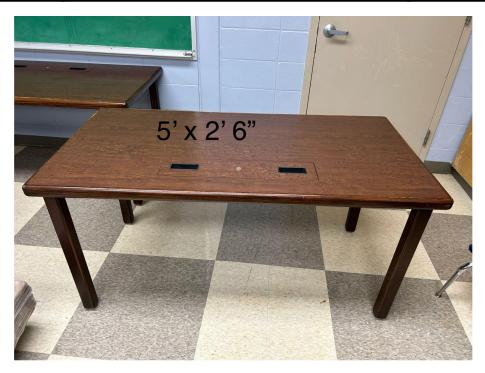

| Location | Item Description | Quantity | Condition     |
|----------|------------------|----------|---------------|
| PCHS     | Red student desk | 22       | Below Average |

| Location | Item Description              | Quantity | Condition |
|----------|-------------------------------|----------|-----------|
| PCHS     | 5' x 2'6" wood computer table | 5        | Average   |