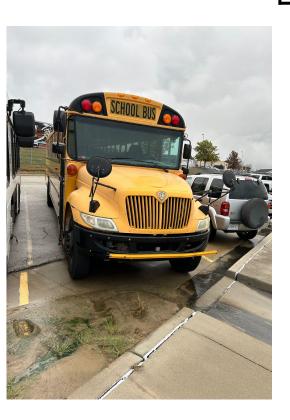

# **General information:**

It is recommended that the Platte County R-3 Board of Education approve the sale of one school bus (bus unit 36). With the acquisition of a Bluebird bus from Central States, the school bus unit (36) has become expendable. Unit 36, 2013 IC bus (vin: 4DRBUSKNXDB298497) Current mileage: 109,205. This unit has a MaxForce7 V8 diesel engine. This unit have had a history of maintenance issues, primarily related to the MaxForce7 engine, which does not require DEF. The engine was replaced January 2022, mileage 95,697. Currently all components are functioning properly, with the exception of the installed air conditioning which has been disabled.